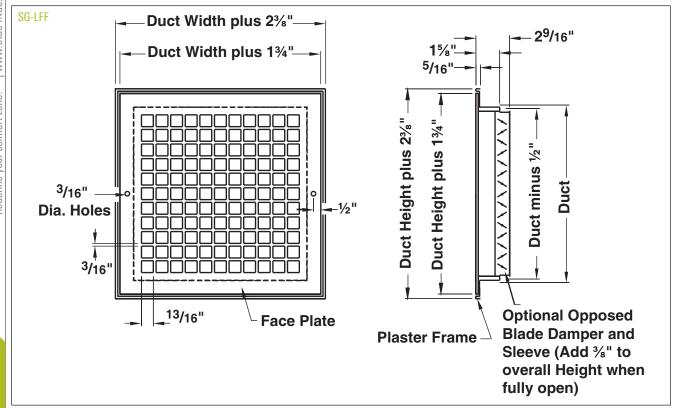

## SG-LFF UNIT DIMENSIONS

| Dimensions Available       |                      |
|----------------------------|----------------------|
| Width:<br>Height:          | 6 to 30"<br>4 to 30" |
| Available in 1" increments |                      |

Notes:

These models are attached to the wall or ceiling using screws inserted through the face of the grille. Screws to be provided by others due to varying wall and ceiling characteristics. All screws should comply with local requirements and the controlling engineer's specifications.

The SG-LFF is also available in stainless steel for corrosive environments.

For standard product, width and height should be specified in even, 1" increments.